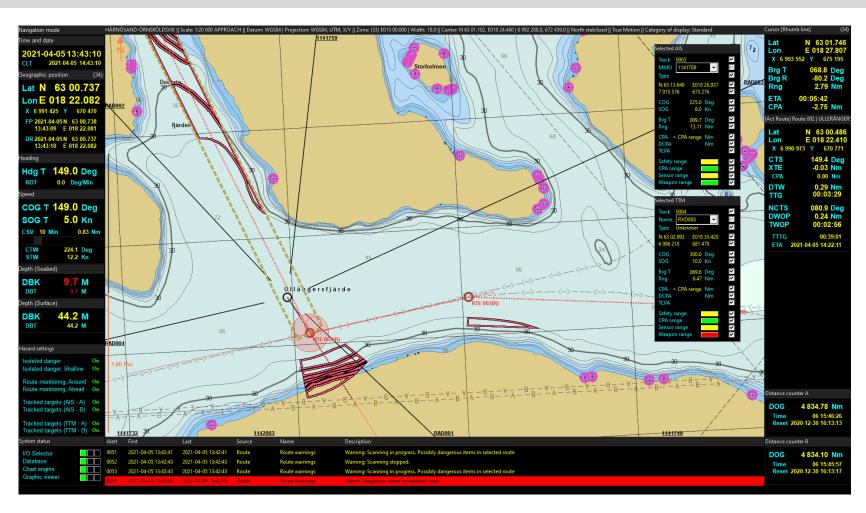

cation configured and equipped for different needs

Standardized architecture enables low cost and fast development as well as reliable maintenance and support

#### **HC SEANAV Workstation - All solutions**

- Microsoft Windows 10 Pro
- Microsoft SQL Server 2012 Express
- Intel (R) Core(TM) i5-6400 CPU
- Intel (R) HD Graphics 630 GPU
- Display resolution, 1920 x 1080
- Display colors, 32 bit
- RAM, 16 GB
- HDD, 500 GB
- Ethernet, TCP/IPv4

#### **HC SEANAV Server - Enterprise solution**

- Microsoft Windows Server 2019
- Microsoft SQL Server 2012
- Intel (R) Xeon (R) Silver 4208 CPU
- Intel (R) HD Graphics 630 GPU
- Display resolution, 1920 < 1080</li>
- Display colors, 32 bit
- RAM, 32 GB
- HDD, 1000 GB
- Ethernet, TCP/IPv4





# **HC SEANAV – Example Navigation Configuration & View**